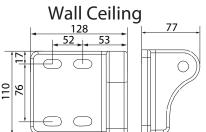

# Universal brackets Wall Ceiling

**PROFILE GUIDE** 

PROFILE MOVEFABRIC

Belt tightener positioned inside the cap

Canopy crossbar

Brackets for crossbar