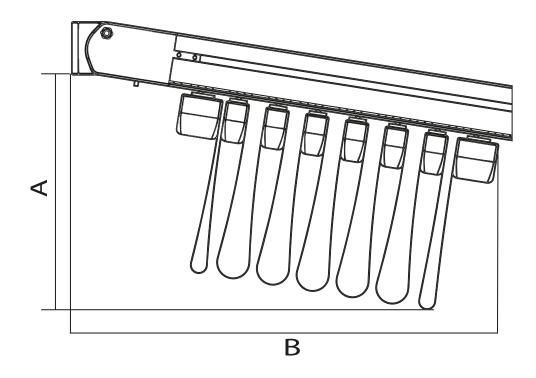

| SP  | A*<br>CM | B*<br>CM | P<br>= |
|-----|----------|----------|--------|
| 200 | 35       | 58       | 4      |
| 250 | 36,5     | 65       | 5      |
| 300 | 38       | 72       | 6      |
| 350 | 42,5     | 72       | 6      |
| 400 | 45       | 79       | 7      |

#### \*INDICATIVE VALUES

- SP PROJECTION
- ENCUMBRANCE FABRIC IN HEIGHT (variable second inclination)
- В ENCUMBRANCE FABRIC IN PROJECTION
- NUMBER OF PROFILES MOVEFABRIC

(including terminal)

The distance between the profiles movefabric is never exceeding 60 cm.