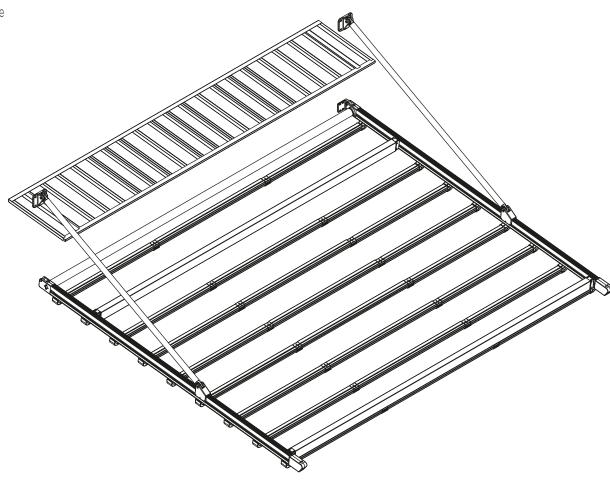

# Universal brackets Wall Ceiling

**PROFILE GUIDE** 

PROFILE MOVEFABRIC

Belt tightener positioned inside the cap

Canopy crossbar

Brackets for crossbar