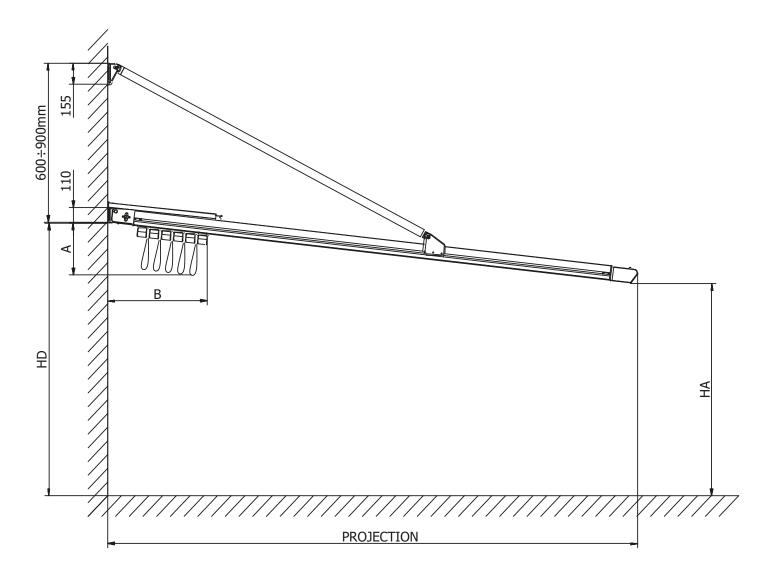

Minimum recommended inclination for correct operation 15%.

|   | Maximum dimensions |       |            |  |  |
|---|--------------------|-------|------------|--|--|
|   |                    | width | projection |  |  |
| 1 | Module             | 400   | 400        |  |  |
| Ω | Modules            | 800   | 400        |  |  |
| 3 | Modules            | 1200  | 400        |  |  |

| SP  | A*<br>CM | B*<br>CM | P<br>= |
|-----|----------|----------|--------|
| 200 | 35       | 58       | 4      |
| 250 | 36,5     | 65       | 5      |
| 300 | 38       | 72       | 6      |
| 350 | 42,5     | 72       | 6      |
| 400 | 45       | 79       | 7      |

#### \*INDICATIVE VALUES

- SP PROJECTION
- ENCUMBRANCE FABRIC IN HEIGHT (variable second inclination)
- В ENCUMBRANCE FABRIC IN PROJECTION
- NUMBER OF PROFILES MOVEFABRIC

(including terminal)

The distance between the profiles movefabric is never exceeding 60 cm.

HA= Height forward intended under the cap

HD= Height behind intended over brackets (in the case in which it was present the canopy understanding above the canopy)

SP = Projection intended from the wall to external cap

### OPEN HOUSE S120 PLUS PENSILE Encumbrances