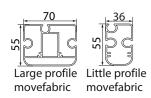

#### \*INDICATIVE VALUES

- SP PROJECTION
- ENCUMBRANCE FABRIC IN HEIGHT (variable second inclination)
- В ENCUMBRANCE FABRIC IN PROJECTION
- NUMBER OF PROFILES MOVEFABRIC

(including terminal)

The distance between the profiles movefabric is never exceeding 60 cm.