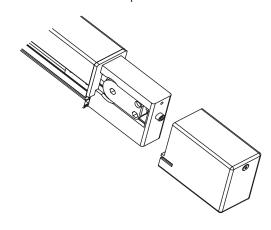

## TECHNICAL DATA SHEET

OPEN HOUSE S120 Plus Pensile

is a hanging structure in aluminum with folding awning made up of a fabric fixed on crosspieces and guides that allow horizontal sliding.

The structure rests on two lateral brackets and two upper rigid tie rods, which stabilize the structure itself. A careful check of the wall seal is recommended for the installation of the structure and accordingly evaluate the load table of the anchors to be used for fastening.

# Universal brackets Wall Ceiling

**PROFILE GUIDE** 

PROFILE MOVEFABRIC

Belt tightener positioned inside the cap

Canopy crossbar

Brackets for crossbar