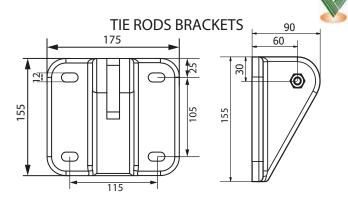

## TECHNICAL DATA SHEET

OPEN HOUSE S120 Plus Pensile

is a hanging structure in aluminum with folding awning made up of a fabric fixed on crosspieces and guides that allow horizontal sliding.

The structure rests on two lateral brackets and two upper rigid tie rods, which stabilize the structure itself. A careful check of the wall seal is recommended for the installation of the structure and accordingly evaluate the load table of the anchors to be used for fastening.