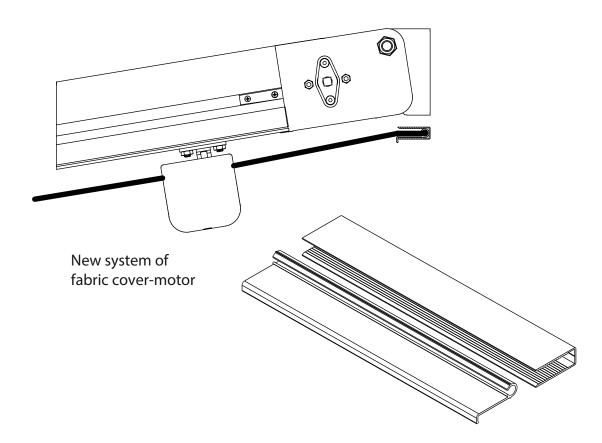

# Universal brackets Wall Ceiling

**PROFILE GUIDE** 

PROFILE MOVEFABRIC

Belt tightener positioned inside the cap

Canopy crossbar

Brackets for crossbar